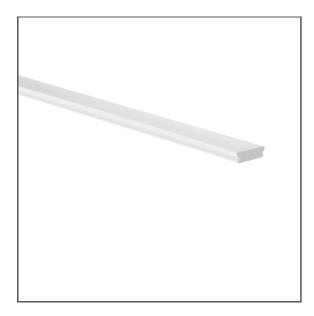

# Cover HR-LINE-17 Ref. B17207F

■ For the construction of sealed lighting fixtures

#### **APPLICATION**

- LED protection and light diffusion in lighting fixtures

## **TECHNICAL SPECIFICATIONS**

| Finish                                   | frosted |
|------------------------------------------|---------|
| Material                                 | PC      |
| Shape                                    | flat    |
| Maximum length on request                | 3000 mm |
| Light transmission                       | 45 %    |
| Width                                    | 17 mm   |
| Possibility of obtaining a line of light | yes     |
| High mechanical resistance               | yes     |
| UV resistance                            | yes     |