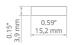

## **TECHNICAL SPECIFICATIONS**

| Finish                     | frosted | Length  |
|----------------------------|---------|---------|
| Material                   | PC      | 1000 mm |
| Shape                      | flat    | 2005 mm |
| Maximum length on request  | 3000 mm | 3010 mm |
| Light transmission         | 54 %    |         |
| Width                      | 15 mm   |         |
| High mechanical resistance | yes     |         |
| UV resistance              | yes     |         |