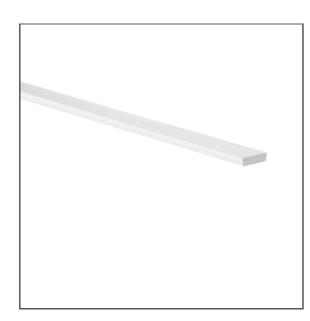

## **TECHNICAL SPECIFICATIONS**

| Finish                     | frosted | Length  |
|----------------------------|---------|---------|
| Material                   | PC      | 1000 mm |
| Shape                      | flat    | 2005 mm |
| Maximum length on request  | 3000 mm | 3010 mm |
| Light transmission         | 54 %    |         |
| Width                      | 15 mm   |         |
| High mechanical resistance | yes     |         |
| UV resistance              | yes     |         |

|   | Length  | Ref       |
|---|---------|-----------|
|   | 1000 mm | B17206F_1 |
| _ | 2005 mm | B17206F_2 |
|   | 3010 mm | B17206F_3 |

For the construction of sealed lighting fixtures

- LED protection and light diffusion in lighting fixtures

- ATTENTION! rigid cover, not intended for bending or deformation

should additionally choose the cutting service at KLUŚ

standard lengths of KLUŚ profiles and covers: 1000 mm (tolerance ± 1.5 mm) and 2005 mm / 3010 mm (tolerance + 5 mm); for selected covers: 6050 mm, 10050 mm (tolerance + 5 mm)
when choosing a different length of profiles / covers than available in the standard, you