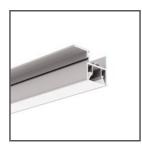

### **TECHNICAL DRAWING**

Resistance to weather conditions

#### APPLICATION

- LED protection and light diffusion in lighting fixtures

#### MOUNTING

- Snapped in a dedicated profile

#### ADDITIONAL INFORMATION

- ATTENTION! rigid cover, not intended for bending or deformation
- standard lengths of KLUŚ profiles and covers: 1000 mm (tolerance  $\pm$  1.5 mm) and 2005 mm /
- 3010 mm (tolerance + 5 mm); for selected covers: 6050 mm, 10050 mm (tolerance + 5 mm) - when choosing a different length of profiles / covers than available in the standard, you should additionally choose the cutting service at KLUŚ