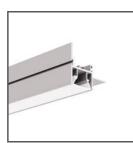

### **TECHNICAL DRAWING**

Resistance to weather conditions

#### APPLICATION

- LED protection and light diffusion in lighting fixtures

#### MOUNTING

- Snapped in a dedicated profile

#### ADDITIONAL INFORMATION

- ATTENTION! rigid cover, not intended for bending or deformation
- standard lengths of KLUŚ profiles and covers: 1000 mm (tolerance  $\pm$  1.5 mm) and 2005 mm /
- 3010 mm (tolerance + 5 mm); for selected covers: 6050 mm, 10050 mm (tolerance + 5 mm) - when choosing a different length of profiles / covers than available in the standard, you should additionally choose the cutting service at KLUŚ