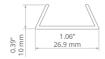

## **TECHNICAL SPECIFICATIONS**

| Material                                 | PMMA    | Finish | Light transmission | Length  | Ref       |
|------------------------------------------|---------|--------|--------------------|---------|-----------|
| Shape                                    | flat    |        |                    | 1000 mm | B170455_1 |
| Maximum length on request                | 6000 mm | satin  | 74 %               | 2005 mm | B170455_2 |
| Width                                    | 26.9 mm |        |                    | 3010 mm | B170455_3 |
| Possibility of obtaining a line of light | yes     |        |                    | 1000 mm | B17045B_1 |
| UV resistance                            | yes     | black  | 24 %               | 2005 mm | B17045B_2 |
|                                          |         |        |                    | 3010 mm | B17045B 3 |