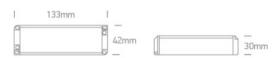

Downloads

Dimensions

## **Physical Specification**

| 23 LED Drivers                                  |
|-------------------------------------------------|
| The 500mA TRIAC Dimmable Range Constant current |
| 89015CT                                         |
| Plastic                                         |
| Rectangular                                     |
| 133mm                                           |
| 42mm                                            |
| 30mm                                            |
| Yes                                             |
|                                                 |