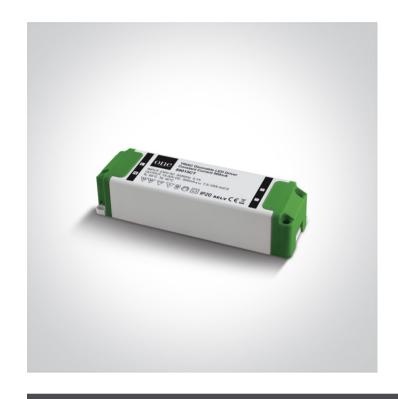

## **Product Datasheet**

23 LED Drivers>The 500mA TRIAC Dimmable Range Constant current

89015CT

Dimmable Constant current LED driver for 500mA LED spots / LED fittings, 7,5-15W.

Complies with standard EN61347-1 and any other specific standards.

## **Physical Specification**

| 23 LED Drivers                                  |
|-------------------------------------------------|
| The 500mA TRIAC Dimmable Range Constant current |
| 89015CT                                         |
| Plastic                                         |
| Rectangular                                     |
| 133mm                                           |
| 42mm                                            |
| 30mm                                            |
| Yes                                             |
|                                                 |